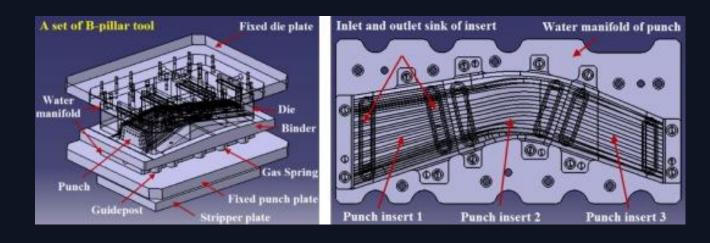

#### Cold stamping

We shape the the sheet through the cold stamping, we cover all possible measures, from small reinforcements to structural parts, such as stringers, internal flanks, as well as moving parts, gate, doors, bonnet and even flanks.

#### Hot stamping

Due to the need within the automotive world to lighten the weight of the bodies by saving fuel but without losing structural rigidity, hardened parts are manufactured from heat, in a process that we call hot stamping...