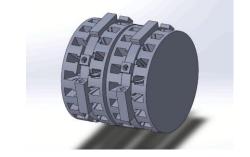

### Plastic injection molds

Injection moulding (or molding, to us the US spelling), along with extrusion ranks as one of the prime processes for producing plastics articles. It is a fast process and is used to produce large numbers of identical items from high precision engineering components to disposable consumer goods.

#### Products

Currently our product porfolio includes all the necessary tools for the manufacture of stamped and machined metal components, as well as the transformation of plastic through injection..